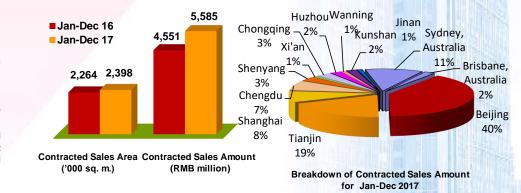

#### Sales Performance for December 2017

In December 2017, BCL achieved a total contracted sales area of 316,000 sq.m., while corresponding contracted sales amounted to approximately RMB8.5 billion, representing an increase of 29.7% compared with last year. In 2017, BCL's cumulative contracted sales area amounted to approximately 2.4 million sq.m. and the cumulative contracted sales amounted to approximately RMB55.85 billion, representing an increase of 22.7% compared with last year. The average selling price in 2017 was RMB23,000/sq.m, representing an increase of 15.8% compared with last year. As at the end of December 2017, cumulative subscription sales awaiting signing of official sales contracts amounted to approximately RMB1.19 billion.