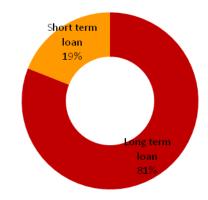

t profit attributable to parent company | 1,108,014    | 955,062      | 16%     |
| EPS (Fully-diluted, RMB cent)             | 55           | 47           | 16%     |
| ROE                                       | 14.6%        | 16.9%        | -2.3ppt |
| Gross profit margin                       | 27%          | 33%          | -6.0ppt |
| Net profit margin                         | 12.1%        | 13.3%        | -1.2ppt |
| Net gearing ratio                         | 99%          | 82%          | +17ppt  |
| Cash on hand (RMB)                        | 8.36 billion | 8.35 billion | +3%     |

### **Stable Financial Performance**





Revenue Net profit attributable to parent company





2009

2008

#### **Optimized Loan Structure**

- Gross profit margin - ROE - Gearing ratio

2010

2011





# Section III

**Business Performance** 

### **Contracted Sales Performance in 2012**



As of the end of December 2012, the total contracted sales area accumulated to 1,730,000 sq. m., representing a y-o-y increase of approximately 46%; contracted sales amounted to RMB13.3 billion, representing an increase of approximately 20% as compared to last year.





# Contracted Sales Performance in 2012



| Project                                       | Approximate Contracted Sales<br>Area | Approximate Contracted<br>Average Selling Price | Approximate Contracted<br>Sales Revenue |
|-----------------------------------------------|--------------------------------------|-------------------------------------------------|-----------------------------------------|
|