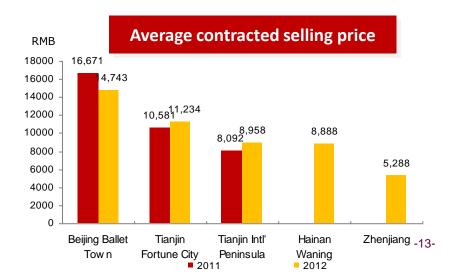

# Contracted Sales Performance in 2012

| Project                                       | Approximate Contracted Sales<br>Area | Approximate Contracted<br>Average Selling Price | Approximate Contracted<br>Sales Revenue |
|-----------------------------------------------|--------------------------------------|-------------------------------------------------|-----------------------------------------|
|                                               | (sq. m)                              | (RMB / sq. m)                                   | (RMB'000)                               |
| Residential ( within Beijing/Tianjin region ) | 475,650                              | 10,436                                          | 4,964,040                               |
| The Reflections, Beijing                      | 2,630                                | 53,173                                          | 139,828                                 |
| Beijing Xanadu                                | 4,260                                | 61,692                                          | 262,799                                 |
| Urban Town, Beijing                           | 1,993                                | 36,782                                          | 73,296                                  |
| Beijing Ballet Town                           | 35,459                               | 14,743                                          | 522,767                                 |
| Beijing Xinyuedu                              | 27,838                               | 15,454                                          | 430,218                                 |
| Beijing Landscape Villa                       | 38,210                               | 9,561                                           | 365,324                                 |
| Tianjin First City                            | 69,659                               | 8,155                                           | 568,101                                 |
| Tianjin Noble City                            | 31,909                               | 9,079                                           | 289,695                                 |
| Tianjin Fortune City                          | 38,014                               | 11,234                                          | 427,064                                 |
| Tianjin A-Z Town                              | 121,017                              | 7,870                                           | 952,357                                 |
| Tianjin Landing House                         | 50,580                               | 8,686                                           | 439,345                                 |
| Tianjin International Peninsula               | 39,114                               | 8,958                                           | 350,376                                 |
| Tianjin Mangrove Bay                          | 14,967                               | 9,546                                           | 142,870                                 |
| Residential (out of Beijing/Tianjin region)   | 1,068,127                            | 6,071                                           | 6,484,726                               |
| Chengdu A-Z Town                              | 157                                  | 10,861                                          | 1,701                                   |
| Chengdu First City                            | 15,203                               | 6,964                                           | 105,868                                 |
| Chengdu Cittá Villa                           | 91,201                               | 4,997                                           | 455,724                                 |
| Chengdu Wanjuanshan                           | 189,703                              | 4,976                                           | 943,930                                 |
| Shenyang First City                           | 152,355                              | 6,373                                           | 970,968                                 |
| Shenyang Qipan Hills First Villa              | 3,316                                | 13,175                                          | 43,692                                  |
| Wuxi Gentle House                             | 5,113                                | 7,412                                           | 37,901                                  |
| Wuxi Joyous House                             | 68,444                               | 7,232                                           | 494,973                                 |
| Jiangyin Auspicious House                     | 1,109                                | 8,679                                           | 9,623                                   |

# Contracted Sales Performance in 2012 (Cont'd)

| Project                               | Approximate Contracted Sales<br>Area | Approximate Contracted<br>Average Selling Price | Approximate Contracted Sales<br>Revenue |
|---------------------------------------|--------------------------------------|-------------------------------------------------|-----------------------------------------|
|                                       | (sq. m)                              | (RMB / sq. m)                                   | (RMB'000)                               |
| Zhenjiang Joyous House                | 90,638                               | 5,288                                           | 479,312                                 |
| Xi' an First City                     | 108,113                              | 5,907                                           | 638,622                                 |
| Hong'en International Living District | 181,180                              | 6,698                                           | 1,213,607                               |
| Qingdao Central Park No.1             | 44,319                               | 6,703                                           | 297,082                                 |
| Qingdao Sunny Xiangmi Lake            | 39,123                               | 6,873                                           | 268,879                                 |
| Yantai Sunny Chief Yard               | 61,756                               | 6,107                                           | 377,115                                 |
| Hainan Ballet Town                    | 16,397                               | 8,888                                           | 145,729                                 |
| Commercial                            | 164,520                              | 10,588                                          | 1,741,996                               |
| Beijing Urban Town                    | 12,677                               | 34,208                                          | 433,664                                 |
| Wuxi Gentle House                     | 770                                  | 7,093                                           | 5,459                                   |
| Xi' an First City                     | 111,673                              | 8,392                                           | 937,116                                 |
| Qingdao Sunny Xiangmi Lake            | 638                                  | 11,725                                          | 7,485                                   |
| Yantai Sunny Chief Yard               | 1,773                                | 11,000                                          | 19,500                                  |
| Qingdao Airport International Centre  | 33,237                               | 8,935                                           | 296,976                                 |
| Beijing A-Z TOWN                      | 1,351                                | 13,989                                          | 18,900                                  |
| Tianjin Butchart Garden               | 2,401                                | 9,534                                           | 22,896                                  |
| Car Parking Space                     | 17,145                               | 3,749                                           | 64,280                                  |
| Total                                 | 1,725,443                            | 7,682                                           | 13,255,041                              |