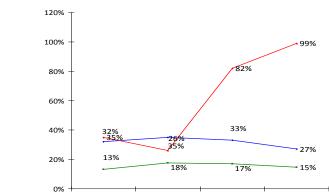

### **Stable Financial Performance**

Revenue Net profit attributable to parent company

2009

2008

#### **Optimized Loan Structure**

- Gross profit margin - ROE - Gearing ratio

2010

2011

# Section II

**Financial Results** 

| RMB '000                                  | 2012         | 2011         | Change  |
|-------------------------------------------|--------------|--------------|---------|
| Revenue                                   | 9,134,054    | 7,523,321    | 21%     |
| Gross profit                              | 2,430,947    | 2,457,174    | -1%     |
| Operating profit                          | 1,889,625    | 1,626,434    | 16%     |
| Net profit attributable to parent company | 1,108,014    | 955,062      | 16%     |
| EPS (Fully-diluted, RMB cent)             | 55           | 47           | 16%     |
| ROE                                       | 14.6%        | 16.9%        | -2.3ppt |
| Gross profit margin                       | 27%          | 33%          | -6.0ppt |
| Net profit margin                         | 12.1%        | 13.3%        | -1.2ppt |
| Net gearing ratio                         | 99%          | 82%          | +17ppt  |
| Cash on hand (RMB)                        | 8.36 billion | 8.35 billion | +3%     |