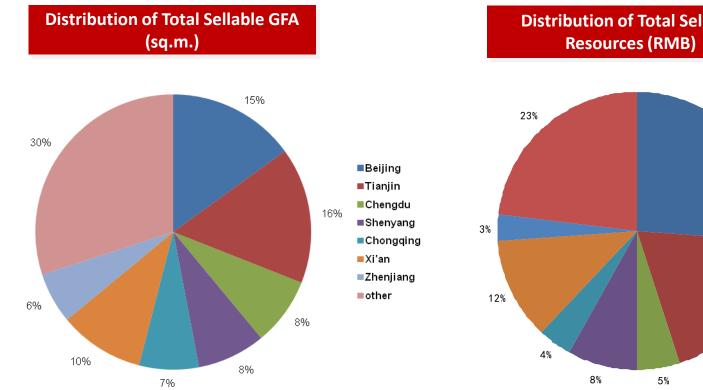

# **Abundant Supply Supporting Further Sales Growth**

26%

19%

- Total Sellable Resources 4 million sq.m.
- Total Saleable GFA at the end of 2012 850 thousand sg.m.
- Total Planned Launched GFA 3.2 million sq.m.

# **Distribution of Total Sellable**