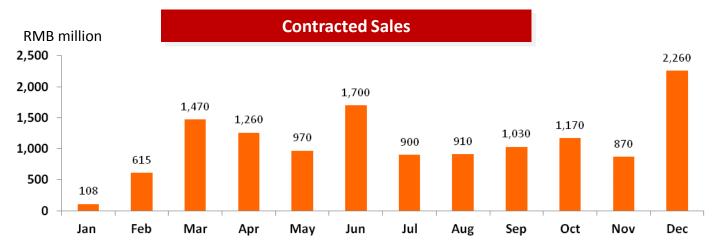

### **Contracted Sales Performance in 2012**

As of the end of December 2012, the total contracted sales area accumulated to 1,730,000 sq. m., representing a y-o-y increase of approximately 46%; contracted sales amounted to RMB13.3 billion, representing an increase of approximately 20% as compared to last year.

# ASP in 2012

| Contract       | ed Sales | Contracted S | ales Area | Avg. Sales Price |        | Avg. Price in Beijing* |        | Avg. Price Outside<br>Beijing* |       |
|----------------|----------|--------------|-----------|------------------|--------|------------------------|--------|--------------------------------|-------|
| RMB<br>billion | Ү-о-Ү    | '000 sq. m   | Y-o-Y     | RMB/sq. m        | Ү-о-Ү  | RMB/sq. m              | Y-o-Y  | RMB/sq. m                      | Y-o-Y |
| 13.3           | 20.1%    | 1,725        | 46.3%     | 7,682            | -17.9% | 17,874                 | -23.9% | 6,875                          | -7.7% |