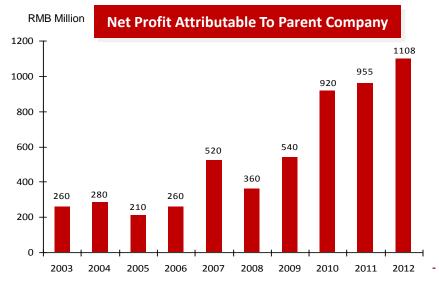

#### Steady growth in major operation indicators

- Achieved revenue of RMB 9,134 million, up 21% yoy
- Net profit increased 16% yoy to RMB 1,108 million, EPS reached 55 cent
- Gross profit margin and net profit margin reached 27% and 12% respectively

# Section II

**Financial Results** 

| RMB '000                                  | 2012         | 2011         | Change  |
|-------------------------------------------|--------------|--------------|---------|
| Revenue                                   | 9,134,054    | 7,523,321    | 21%     |
| Gross profit                              | 2,430,947    | 2,457,174    | -1%     |
| Operating profit                          | 1,889,625    | 1,626,434    | 16%     |
| Net profit attributable to parent company | 1,108,014    | 955,062      | 16%     |
| EPS (Fully-diluted, RMB cent)             | 55           | 47           | 16%     |
| ROE                                       | 14.6%        | 16.9%        | -2.3ppt |
| Gross profit margin                       | 27%          | 33%          | -6.0ppt |
| Net profit margin                         | 12.1%        | 13.3%        | -1.2ppt |
| Net gearing ratio                         | 99%          | 82%          | +17ppt  |
| Cash on hand (RMB)                        | 8.36 billion | 8.35 billion | +3%     |