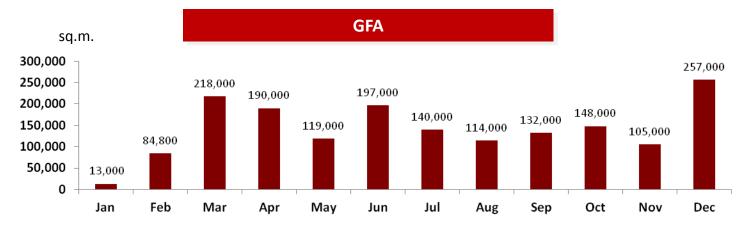

## **Completed Construction Areas in 2012**

| Project                                          | Approximate GFA (sq. m) | Туре                     | Attributable<br>Interest |
|--------------------------------------------------|-------------------------|--------------------------|--------------------------|
| Beijing Heping Lane                              | 66,894                  | Commercial / Office      | 100%                     |
| Beijing Ballet Town                              | 224,310                 | Residential / Commercial | 100%                     |
| Beijing Landscape Villa                          | 62,257                  | Residential              | 95%                      |
| Tianjin First City                               | 203,980                 | Residential              | 55%                      |
| Tianjin Landing House                            | 131,634                 | Residential              | 40%                      |
| Tianjin Noble City                               | 59,017                  | Residential              | 40%                      |
| Chengdu First City                               | 126,865                 | Residential              | 100%                     |
| Chengdu Cittá Villa                              | 172,686                 | Residential              | 55%                      |
| Wuxi Gentle House                                | 99,926                  | Residential / Commercial | 100%                     |
| Wuxi Joyous House                                | 107,058                 | Residential              | 100%                     |
| Chongqing Hong' en International Living District | 183,703                 | Residential              | 50%                      |
| Qingdao Central Park No. 1                       | 38,354                  | Residential              | 100%                     |
| Qingdao Sunny Xiangmi Lake                       | 46,445                  | Residential / Commercial | 100%                     |
| Yantai Sunny Chief Yard                          | 48,630                  | Residential / Commercial | 100%                     |
| Total                                            | 1,571,758               |                          |                          |