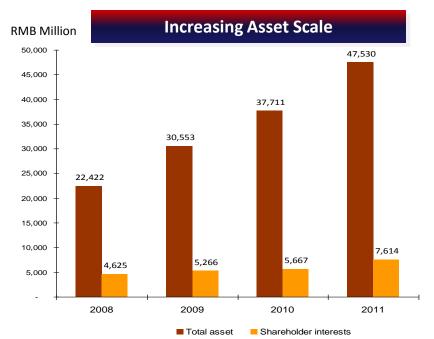

### **Review of Ten Years**

**Increasing Asset Scale** 

**RMB Billion** 50 47.5 Total Asset 45 Shareholder Interests 40 37.7 35 30.6 30 25 22.4 19.8 19.1 20 15.4 15 10.1 10 8.8 7.8 7.6 5.7 5.3 4.6 4.6 4.3 3.8 5 2.6 2.3 2 0 2003 2004 2005 2006 2007 2008 2009 2010 2011 2012

# Section II

**Financial Results** 

| RMB '000                                  | 2012         | 2011         | Change  |
|-------------------------------------------|--------------|--------------|---------|
| Revenue                                   | 9,134,054    | 7,523,321    | 21%     |
| Gross profit                              | 2,430,947    | 2,457,174    | -1%     |
| Operating profit                          | 1,889,625    | 1,626,434    | 16%     |
| Net profit attributable to parent company | 1,108,014    | 955,062      | 16%     |
| EPS (Fully-diluted, RMB cent)             | 55           | 47           | 16%     |
| ROE                                       | 14.6%        | 16.9%        | -2.3ppt |
| Gross profit margin                       | 27%          | 33%          | -6.0ppt |
| Net profit margin                         | 12.1%        | 13.3%        | -1.2ppt |
| Net gearing ratio                         | 99%          | 82%          | +17ppt  |
| Cash on hand (RMB)                        | 8.36 billion | 8.35 billion | +3%     |