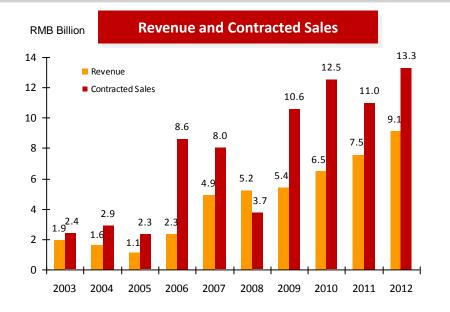

#### Steady growth in major operation indicators

- Achieved revenue of RMB 9,134 million, up 21% yoy
- Net profit increased 16% yoy to RMB 1,108 million, EPS reached 55 cent
- Gross profit margin and net profit margin reached 27% and 12% respectively

# Section II

**Financial Results** 

| RMB '000                                  | 2012         | 2011         | Change  |
|-------------------------------------------|--------------|--------------|---------|
| Revenue                                   | 9,134,054    | 7,523,321    | 21%     |
| Gross profit                              | 2,430,947    | 2,457,174    | -1%     |
| Operating profit                          | 1,889,625    | 1,626,434    | 16%     |
| Net profit attributable to parent company | 1,108,014    | 955,062      | 16%     |
| EPS (Fully-diluted, RMB cent)             | 55           | 47           | 16%     |
| ROE                                       | 14.6%        | 16.9%        | -2.3ppt |
| Gross profit margin                       | 27%          | 33%          | -6.0ppt |
| Net profit margin                         | 12.1%        | 13.3%        | -1.2ppt |
| Net gearing ratio                         | 99%          | 82%          | +17ppt  |
| Cash on hand (RMB)                        | 8.36 billion | 8.35 billion | +3%     |

### **Contracted Sales Performance in 2012**

As of the end of December 2012, the total contracted sales area accumulated to 1,730,000 sq. m., representing a y-o-y increase of approximately 46%; contracted sales amounted to RMB13.3 billion, representing an increase of approximately 20% as compared to last year.