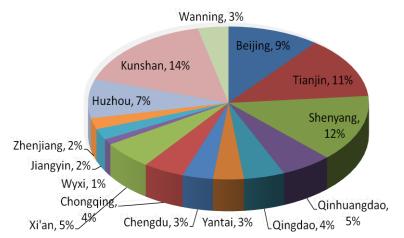

# Land Bank Portfolio

- Total GFA 10.6 million sq.m.
- Total saleable GFA 9.2 million sq.m.
- Total attributable GFA 7.5 million sq.m.

\* Remark: As at the end of Jan 2013

#### Newly Added Land Bank in 2012

- Beijing Fangshan No.4 land : Saleable GFA 170,000 sq.m.
- Huzhou Renhuangshan: Saleable GFA 120,000 sq.m.
- Kunshan Outlets: Saleable GFA 1.02 million sq.m.
- Kunshan Jinxi : Saleable GFA 360,000 sq.m.
- Qinhuangdao Changli : Saleable GFA 503,000 sq.m.
- Tianjin Mangrove Bay: Saleable GFA 107,000 sq.m.
- Shenyang Hunnan Rd. Shenzhong: Saleable GFA 577,000 sq.m.