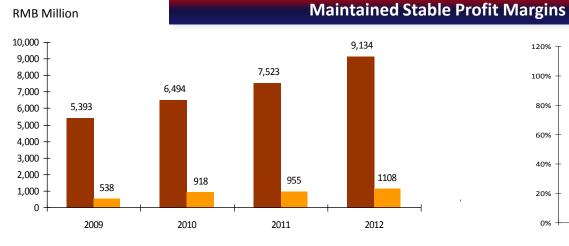

#### Steady growth in major operation indicators

- Achieved revenue of RMB 9,134 million, up 21% yoy
- Net profit increased 16% yoy to RMB 1,108 million, EPS reached 55 cent
- Gross profit margin and net profit margin reached 27% and 12% respectively

# Section II

**Financial Results** 

| RMB '000                                  | 2012         | 2011         | Change  |
|-------------------------------------------|--------------|--------------|---------|
| Revenue                                   | 9,134,054    | 7,523,321    | 21%     |
| Gross profit                              | 2,430,947    | 2,457,174    | -1%     |
| Operating profit                          | 1,889,625    | 1,626,434    | 16%     |
| Net profit attributable to parent company | 1,108,014    | 955,062      | 16%     |
| EPS (Fully-diluted, RMB cent)             | 55           | 47           | 16%     |
| ROE                                       | 14.6%        | 16.9%        | -2.3ppt |
| Gross profit margin                       | 27%          | 33%          | -6.0ppt |
| Net profit margin                         | 12.1%        | 13.3%        | -1.2ppt |
| Net gearing ratio                         | 99%          | 82%          | +17ppt  |
| Cash on hand (RMB)                        | 8.36 billion | 8.35 billion | +3%     |